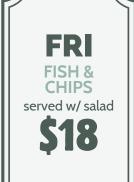

37

24

29

28

28

22

CRISPY FRIED CHICKEN BURGER ---- 25 w/ lettuce, cheese, bacon & house made chipotle sauce. Served w/ chips

FISH & CHIPS house battered Whiting or grilled Hake. Served w/ chips,tartare sauce & lemon