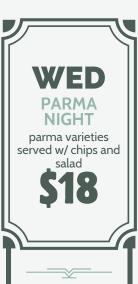

#### **ENTRÉE**

| GARLIC BREAD ADD CHEESE \$2                                                                                                                                                                                                                                | 8                |
|------------------------------------------------------------------------------------------------------------------------------------------------------------------------------------------------------------------------------------------------------------|------------------|
| SOUP OF THE DAY (G)                                                                                                                                                                                                                                        | 8                |
| BOWL OF CHIPS ©Fw/ garlic aioli and tomato sauce                                                                                                                                                                                                           | 10               |
| POTATO WEDGES OF w/sweet chili sauce & sour cream                                                                                                                                                                                                          | 12               |
| PRAWN TWISTERS w/ chili lime sauce                                                                                                                                                                                                                         | 12               |
| INDONESIAN CHICKEN SATAY (G)w/satay sauce                                                                                                                                                                                                                  | 15               |
| SALT & PEPPER CALAMARI w/ garlic aioli                                                                                                                                                                                                                     | 16               |
| SPICY BUFFALO WINGS 10 pieces, w/ blue cheese sauce                                                                                                                                                                                                        | 14               |
| DADAGA                                                                                                                                                                                                                                                     |                  |
| PARMA w/ chips and sa                                                                                                                                                                                                                                      |                  |
|                                                                                                                                                                                                                                                            |                  |
| CHICKEN  crumbed chicken parma topped w/ ham,                                                                                                                                                                                                              | lad              |
| w/ chips and sa  CHICKEN  crumbed chicken parma topped w/ ham, cheese & napoli sauce  EGGPLANT (PB)                                                                                                                                                        | lad<br><b>27</b> |
| crumbed chicken parma topped w/ ham, cheese & napoli sauce  EGGPLANT (PB)  napoli, cheese, olives and capsicum  SPICY PORK SAUSAGE  w/ bolognaise, sausage, jalapenos & chili.                                                                             | 27<br>25         |
| CHICKEN  crumbed chicken parma topped w/ ham, cheese & napoli sauce  EGGPLANT B  napoli, cheese, olives and capsicum  SPICY PORK SAUSAGE  w/ bolognaise, sausage, jalapenos & chili. topped w/ cheese  OUTBACK  napoli, cheese, topped w/ bacon, egg & bbq | 27<br>25<br>30   |