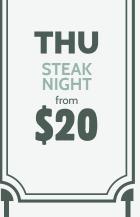

#### **MAINS** -

STEAK (LG) 300gm porterhouse w/ mash & veg or chips & salad. served with gravy, mushroom sauce, pepper sauce or garlic butter.

BOURBON GLAZED BEEF BURGER --- 25 w/ american cheese, lettuce, tomato, onion & aioli